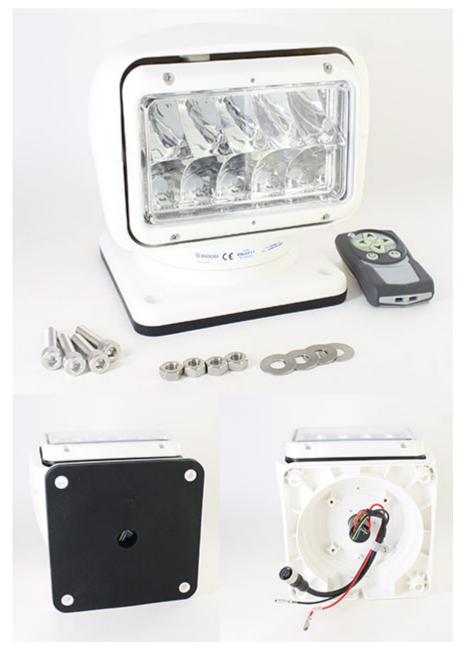

0.00 EUR

incl. 19% VAT, plus shipping

- RemoteControl!
- 10 x 5W LED!
- 135° Tilt!
- 360° Pan !

The EW3010 Series Remote Spotlight are multifunctional, motorised searchlight featuring a 12-24 VDC operation. The spotlight can be installed wirelessly and are protected by a polycarbonate lens. The housings isavailable in black or white (Product: EW3011).

The EW3010/3011 offers full 360o continuous rotation, a 135-degree tilt range and features an optional hardwired in-dash joystick controller. The spotlight also has a home setting that automatically returns the light to its original position upon powering off the device. ASA resin housing makes the EW3010/3011 corrosion, UV and impact resistant.

- Ten 5-watt LEDs (50W)
- "Return to Home" setting will automatically return light to original position when powered off
- · Aluminium heatsink lighthead
- · Polycarbonate housing
- · Usable for Lorry and Boat / Ship
- 350,000 Candela
- Raw Lumen: 2250
- Dimmensions: 19,3 x 16 cm